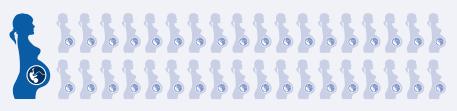

## **1** case of cerebral palsy

is prevented for every **37** mothers who receive magnesium sulphate.

Prevents brain cell death & reduces inflammation About 1 in 10 babies

of very low birth weight develop a form of cerebral palsy.