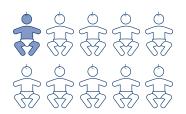

## **1** case of cerebral palsy

is prevented for every **37** mothers who receive magnesium sulphate.

Prevents brain cell death & reduces inflammation About 1 in 10 babies

of very low birth weight develop a form of cerebral palsy.