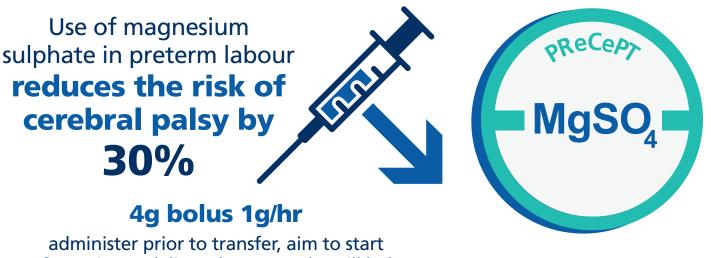

## MAGNESIUM **SULPHATE**

## FOR ALL INFANTS <30 WKS GESTATION

24hrs prior to delivery but even 1hr will help!

## **1** case of cerebral palsy

is prevented for every **37** mothers who receive magnesium sulphate.

Prevents brain cell death & reduces inflammation About 1 in 10 babies

of very low birth weight develop a form of cerebral palsy.

There are no long term side effects of magnesium sulphate for mothers but during administration they can feel rather unwell and feel a "burning" sensation